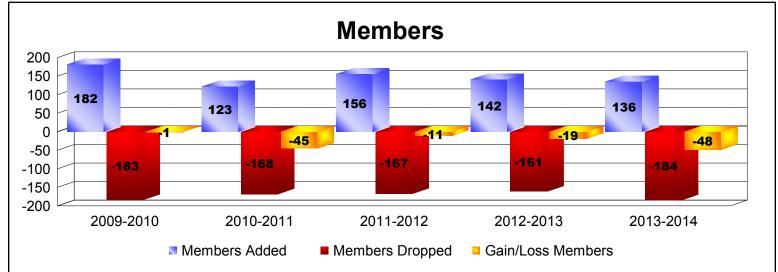

District 27 D2 As of June 2014 Cumulative

| Year      | New<br>Clubs | Dropped<br>Clubs | Gain/<br>Loss<br>Clubs | New<br>Members | Charter<br>Members | Reinstate<br>Members | Transfer<br>Members | Total<br>Member<br>Added | Total<br>Members<br>Dropped | Gain/<br>Loss<br>Members |
|-----------|--------------|------------------|------------------------|----------------|--------------------|----------------------|---------------------|--------------------------|-----------------------------|--------------------------|
| 2009-2010 | 0            | 0                | 0                      | 166            | 0                  | 14                   | 2                   | 182                      | -183                        | -1                       |
| 2010-2011 | 0            | 0                | 0                      | 106            | 0                  | 14                   | 3                   | 123                      | -168                        | -45                      |
| 2011-2012 | 0            | 0                | 0                      | 140            | 0                  | 9                    | 7                   | 156                      | -167                        | -11                      |
| 2012-2013 | 0            | 0                | 0                      | 135            | 0                  | 5                    | 2                   | 142                      | -161                        | -19                      |
| 2013-2014 | 0            | 0                | 0                      | 125            | 0                  | 5                    | 6                   | 136                      | -184                        | -48                      |
| Average   | 0            | 0                | 0                      | 134            | 0                  | 9                    | 4                   | 148                      | -173                        | -25                      |