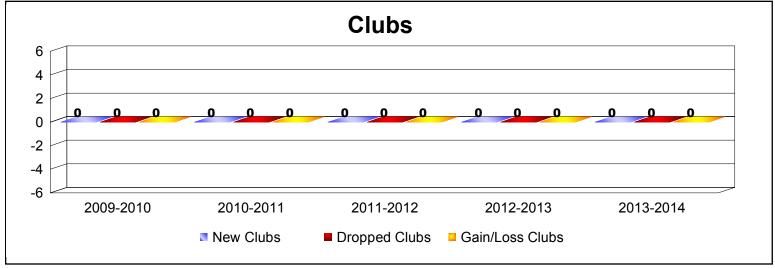

District 27 D2 As of June 2014 Cumulative

| Year      | New<br>Clubs | Dropped<br>Clubs | Gain/<br>Loss<br>Clubs | New<br>Members | Charter<br>Members | Reinstate<br>Members | Transfer<br>Members | Total<br>Member<br>Added | Total<br>Members<br>Dropped | Gain/<br>Loss<br>Members |
|-----------|--------------|------------------|------------------------|----------------|--------------------|----------------------|---------------------|--------------------------|-----------------------------|--------------------------|
| 2009-2010 | 0            | 0                | 0                      | 166            | 0                  | 14                   | 2                   | 182                      | -183                        | -1                       |
| 2010-2011 | 0            | 0                | 0                      | 106            | 0                  | 14                   | 3                   | 123                      | -168                        | -45                      |
| 2011-2012 | 0            | 0                | 0                      | 140            | 0                  | 9                    | 7                   | 156                      | -167                        | -11                      |
| 2012-2013 | 0            | 0                | 0                      | 135            | 0                  | 5                    | 2                   | 142                      | -161                        | -19                      |
| 2013-2014 | 0            | 0                | 0                      | 125            | 0                  | 5                    | 6                   | 136                      | -184                        | -48                      |
| Average   | 0            | 0                | 0                      | 134            | 0                  | 9                    | 4                   | 148                      | -173                        | -25                      |